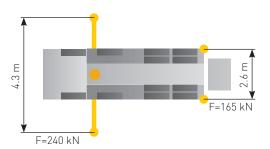

|
| Unfolding height |       | m | 6.3          |
| End hose length  |       | m | 3            |
| Folding system   |       |   | Z fold (Z)   |
| Delivery line    |       |   | DN 100 - 4.5 |

| Pump TMP 707 S    |      |     |
|-------------------|------|-----|
| Output            | m³/h | 70  |
| Delivery pressure | bar  | 83  |
| Delivery cylinder | Ømm  | 230 |
| Stroke            | mm   | 760 |

Maximum outputs of 70 m³/h and maximum concrete pressures of 83 bar may be achieved, depending on the equipment of the machine.

It is not possible to achieve maximum outputs and maximum concrete pressures simultaneously.

All data maximum theoretical.

| m³  | 7    |
|-----|------|
| %   | 60   |
| rpm | 1-14 |
| I   | 630  |
|     | %    |

## Reach information diagram



## Support



# Delivery scope Standard Line

| Agitator radio remot/on site controlled            |
|----------------------------------------------------|
| Agitator safety switch off (RFID)                  |
| Box for sponge balls                               |
| Bracket for hammer and trowel                      |
| Cardan shaft maintenance free                      |
| Casted elbow with cleaning port                    |
| Central lubrication drum rollers, manual           |
| Central lubrication hinge first arm, manual        |
| Central lubrication hopper, electrically           |
| Chute adjustment hydraulic-electrically            |
| Cleaning spray hose incl. bracket and spray nozzle |
| Commpressed air connection rear side               |
| Concrete hopper with agitator