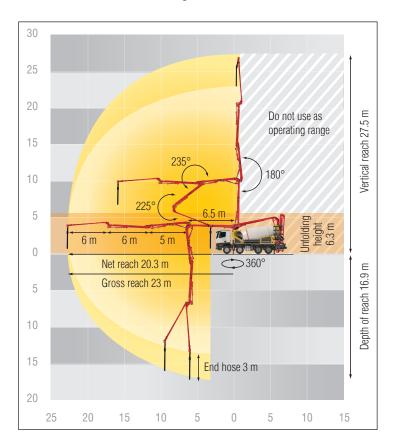

#### Technical data

| Boom TMM         | 28-4  |   |              |
|------------------|-------|---|--------------|
| Number of arms   |       |   | 4            |
| Reach height     |       | m | 27.5         |
| Horizontal       | gross | m | 23.0         |
| reach            | net   | m | 20.3         |
| Reach depth max. |       | m | 16.9         |
| Unfolding height |       | m | 6.3          |
| End hose length  |       | m | 3            |
| Folding system   |       |   | Z fold (Z)   |
| Delivery line    |       |   | DN 100 - 4.5 |

## Reach information diagram