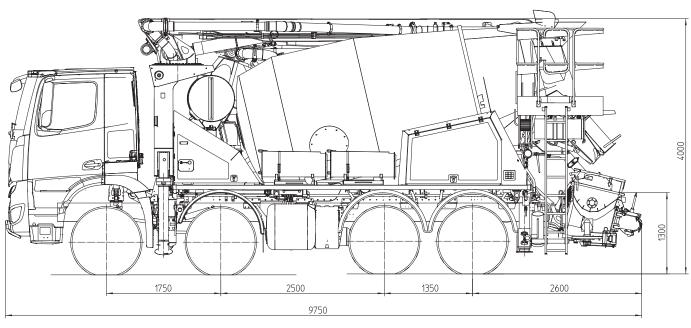

#### Truck-mounted concrete pump with mixer

S transfer tube system

Note: Standard version. Subject to technical modifications and errors. Dimensions in mm, for example MB-Arocs, dimensions depending on the vehicle. Pictures contain optional equipments.